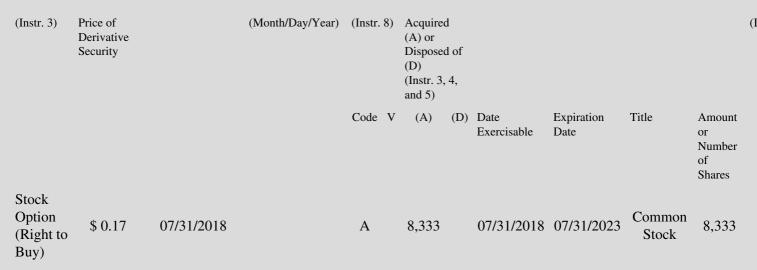

 Table II - Derivative Securities Acquired, Disposed of, or Beneficially Owned
 (e.g., puts, calls, warrants, options, convertible securities)

| 1. Title of | 2.          | 3. Transaction Date | 3A. Deemed         | 4.         | 5. Number       | 6. Date Exercisable and | 7. Title and Amount of | 8. |
|-------------|-------------|---------------------|--------------------|------------|-----------------|-------------------------|------------------------|----|
| Derivative  | Conversion  | (Month/Day/Year)    | Execution Date, if | Transactio | onof Derivative | Expiration Date         | Underlying Securities  | D  |
| Security    | or Exercise |                     | any                | Code       | Securities      | (Month/Day/Year)        | (Instr. 3 and 4)       | S  |