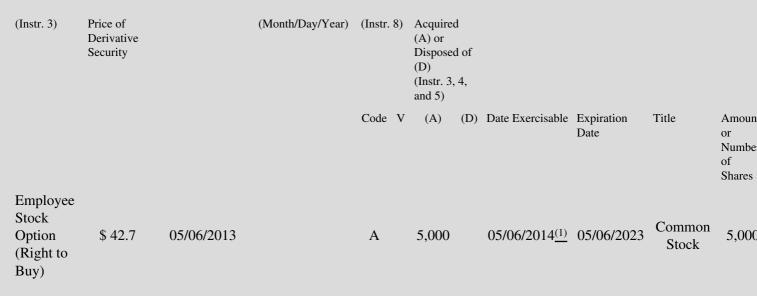

# Table II - Derivative Securities Acquired, Disposed of, or Beneficially Owned (e.g., puts, calls, warrants, options, convertible securities)

| 1. Title of | 2.          | 3. Transaction Date | 3A. Deemed         | 4.         | 5. Number      | 6. Date Exercisable and | 7. Title and Amount of |
|-------------|-------------|---------------------|--------------------|------------|----------------|-------------------------|------------------------|
| Derivative  | Conversion  | (Month/Day/Year)    | Execution Date, if | Transactio | nof Derivative | Expiration Date         | Underlying Securities  |
| Security    | or Exercise |                     | any                | Code       | Securities     | (Month/Day/Year)        | (Instr. 3 and 4)       |

## **Explanation of Responses:**

\* If the form is filed by more than one reporting person, *see* Instruction 4(b)(v).

Date

- \*\* Intentional misstatements or omissions of facts constitute Federal Criminal Violations. See 18 U.S.C. 1001 and 15 U.S.C. 78ff(a).
- (1) Employee stock option granted pursuant to the Alamo Group Inc. 2005 Incentive Stock Option Plan. The option vest in 5 equal annual installments beginning on May 6, 2014.