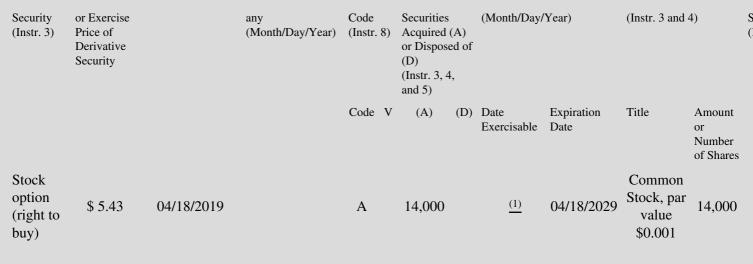

| 1. Title of | 2.         | 3. Transaction Date | 3A. Deemed         | 4.         | 5. Number of | 6. Date Exercisable and | 7. Title and Amount of | 8 |
|-------------|------------|---------------------|--------------------|------------|--------------|-------------------------|------------------------|---|
| Derivative  | Conversion | (Month/Day/Year)    | Execution Date, if | Transactio | orDerivative | Expiration Date         | Underlying Securities  | D |

The option award was made in accordance with the terms of the Issuer's 2013 Equity Compensation Plan (the "2013 Plan"). The option
 (1) vests as to all of the shares on April 18, 2020. The exercise price is based on the closing price for the shares of the Common Stock on the date of grant in accordance with the terms of the 2013 Plan.