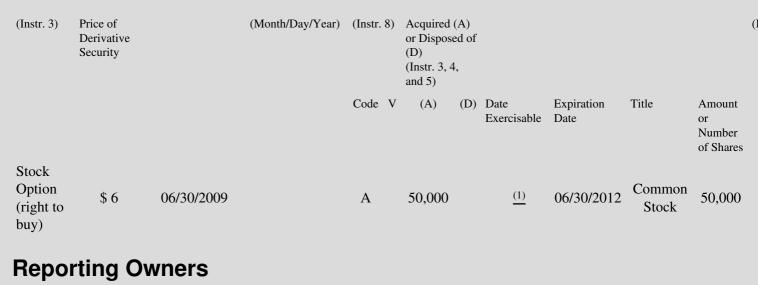

 Table II - Derivative Securities Acquired, Disposed of, or Beneficially Owned

 (e.g., puts, calls, warrants, options, convertible securities)

| 1. Title of | 2.          | 3. Transaction Date | 3A. Deemed         | 4.        | 5. Number of | 6. Date Exercisable and | 7. Title and Amount of | 8 |
|-------------|-------------|---------------------|--------------------|-----------|--------------|-------------------------|------------------------|---|
| Derivative  | Conversion  | (Month/Day/Year)    | Execution Date, if | Transacti | orDerivative | Expiration Date         | Underlying Securities  | J |
| Security    | or Exercise |                     | any                | Code      | Securities   | (Month/Day/Year)        | (Instr. 3 and 4)       |   |

On June 30, 2009, the Reporting Person was granted 50,000 shares of common stock pursuant to a Stock Option Agreement and adjusted
(1) for a 1 for 2 reverse split that took effect on August 13, 2009. 33.336% of the Option will vest on July 1, 2010. The remaining options will vest in eight equal quarterly installments over a two-year period in every quarter after July 1, 2010.