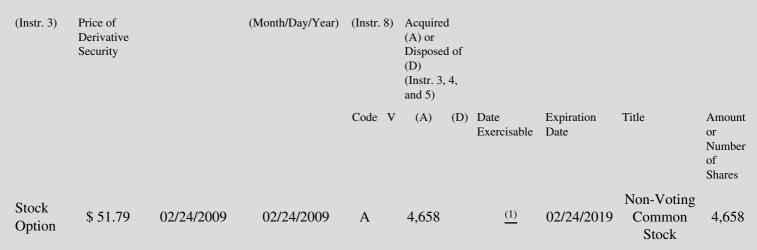

 Table II - Derivative Securities Acquired, Disposed of, or Beneficially Owned
 (e.g., puts, calls, warrants, options, convertible securities)

| 1. Title of | 2.          | 3. Transaction Date | 3A. Deemed         | 4.         | 5. Number       | 6. Date Exercisable and | 7. Title and Amount of |
|-------------|-------------|---------------------|--------------------|------------|-----------------|-------------------------|------------------------|
| Derivative  | Conversion  | (Month/Day/Year)    | Execution Date, if | Transactio | onof Derivative | Expiration Date         | Underlying Securities  |
| Security    | or Exercise |                     | any                | Code       | Securities      | (Month/Day/Year)        | (Instr. 3 and 4)       |

(1) Exercisable in five equal installments on 2/24/2010, 2/24/2011, 2/24/2012, 2/24/2013 and 2/24/2014.

Note: File three copies of this Form, one of which must be manually signed. If space is insufficient, *see* Instruction 6 for procedure. Potential persons who are to respond to the collection of information contained in this form are not required to respond unless the form displays a currently valid OMB number.