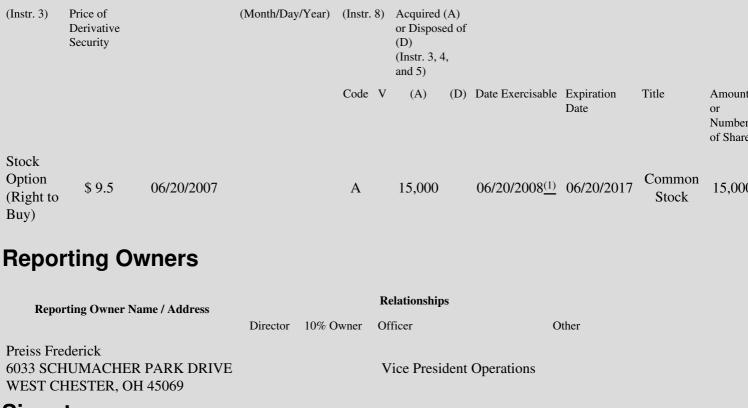

 (e.g., puts, calls, warrants, options, convertible securities)

| 1. Title of | 2.          | 3. Transaction Date | 3A. Deemed         | 4.        | 5. Number of | 6. Date Exercisable and | 7. Title and Amount o |
|-------------|-------------|---------------------|--------------------|-----------|--------------|-------------------------|-----------------------|
| Derivative  | Conversion  | (Month/Day/Year)    | Execution Date, if | Transacti | orDerivative | Expiration Date         | Underlying Securities |
| Security    | or Exercise |                     | any                | Code      | Securities   | (Month/Day/Year)        | (Instr. 3 and 4)      |

## **Explanation of Responses:**

If the form is filed by more than one reporting person, see Instruction 4(b)(v). \*

Date

- Intentional misstatements or omissions of facts constitute Federal Criminal Violations. See 18 U.S.C. 1001 and 15 U.S.C. 78ff(a). \*\*
- The option vests and is exercisable as to 25% of the shares on June 20, 2008 (one year from the date of grant) and the remaining 75% (1)thereafter vests and is exercisable in equal monthly installments on the same day of the month over the following three years.
- (2) Not applicable.