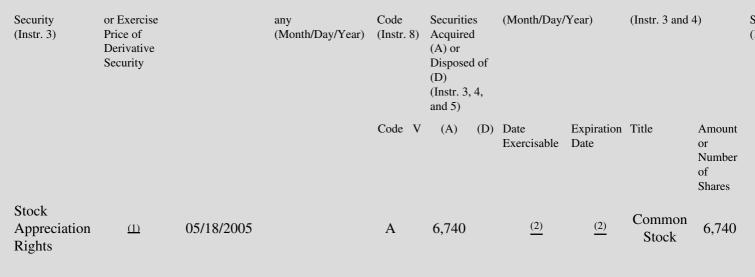

(e.g., puts, calls, warrants, options, convertible securities)

| 1. Title of | 2.         | 3. Transaction Date | 3A. Deemed         | 4.         | 5. Number      | 6. Date Exercisable and | 7. Title and Amount of | 8 |
|-------------|------------|---------------------|--------------------|------------|----------------|-------------------------|------------------------|---|
| Derivative  | Conversion | (Month/Day/Year)    | Execution Date, if | Transactio | nof Derivative | Expiration Date         | Underlying Securities  | D |

## **Explanation of Responses:**

- \* If the form is filed by more than one reporting person, *see* Instruction 4(b)(v).
- \*\* Intentional misstatements or omissions of facts constitute Federal Criminal Violations. See 18 U.S.C. 1001 and 15 U.S.C. 78ff(a).
- (1) The average closing price of Common Stock on the New York Stock Exchange during the ninety (90) calendar days following the release of earnings for the fiscal year ending February 28, 2005.
- (2) Ninety (90) calendar days following the release of earnings for the fiscal year ending February 29, 2008, unless an Accelerating Event, as defined in the SAR Plan occurs, in which case the date will be accelerated in accordance with provisions of the SAR Plan.