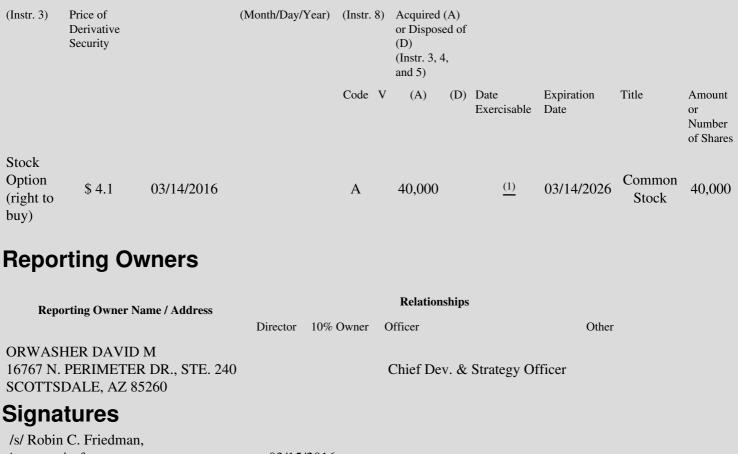

| 1. Title of | 2.          | 3. Transaction Date | 3A. Deemed         | 4.                    | 5. Number of | 6. Date Exercisable and | 7. Title and Amount of | 8 |
|-------------|-------------|---------------------|--------------------|-----------------------|--------------|-------------------------|------------------------|---|
| Derivative  | Conversion  | (Month/Day/Year)    | Execution Date, if | TransactionDerivative |              | Expiration Date         | Underlying Securities  | D |
| Security    | or Exercise |                     | any                | Code                  | Securities   | (Month/Day/Year)        | (Instr. 3 and 4)       | S |

## **Explanation of Responses:**

- \* If the form is filed by more than one reporting person, *see* Instruction 4(b)(v).
- \*\* Intentional misstatements or omissions of facts constitute Federal Criminal Violations. See 18 U.S.C. 1001 and 15 U.S.C. 78ff(a).
- (1) 10,000 options will become exercisable on each of 3/14/17, 3/14/18, 3/14/19 and 3/14/20.