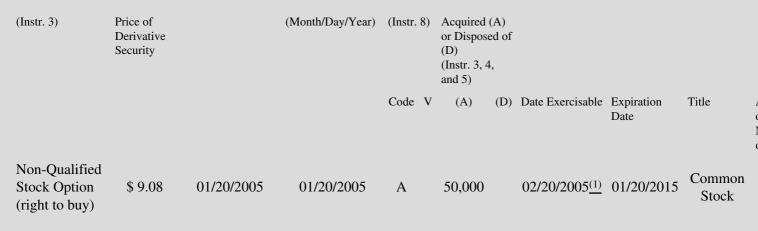

Table II - Derivative Securities Acquired, Disposed of, or Beneficially Owned

number.

(*e.g.*, puts, calls, warrants, options, convertible securities)

| 1. Title of | 2.          | 3. Transaction Date | 3A. Deemed         | 4.        | 5. Number of | 6. Date Exercisable and | 7. Title and Ar  |
|-------------|-------------|---------------------|--------------------|-----------|--------------|-------------------------|------------------|
| Derivative  | Conversion  | (Month/Day/Year)    | Execution Date, if | Transacti | orDerivative | Expiration Date         | Underlying Se    |
| Security    | or Exercise |                     | any                | Code      | Securities   | (Month/Day/Year)        | (Instr. 3 and 4) |

One -sixtieth (1/60) of the Shares subject to the Option become exercisable on the date indicated above, subject to Optionee's continuing (1) to be a Service Provider on such date. An additional one -sixtieth (1/60) of the Shares subject to the Option shall become exercisable each full month therafter, subject to Optionee's continuing to be a Service Provider on such date.