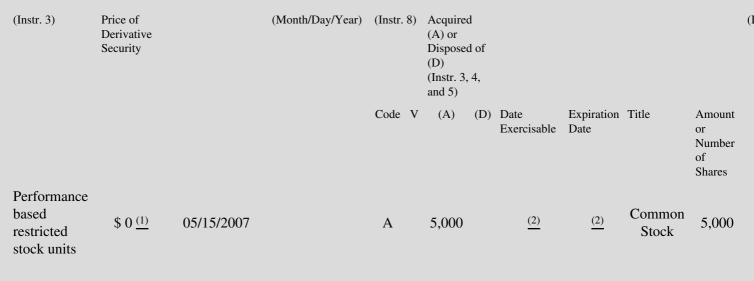

## Table II - Derivative Securities Acquired, Disposed of, or Beneficially Owned (e.g., puts, calls, warrants, options, convertible securities)

| 1. Title of | 2.          | 3. Transaction Date | 3A. Deemed         | 4.         | 5. Number       | 6. Date Exercisable and | 7. Title and Amount of | 8. |
|-------------|-------------|---------------------|--------------------|------------|-----------------|-------------------------|------------------------|----|
| Derivative  | Conversion  | (Month/Day/Year)    | Execution Date, if | Transactio | onof Derivative | Expiration Date         | Underlying Securities  | D  |
| Security    | or Exercise |                     | any                | Code       | Securities      | (Month/Day/Year)        | (Instr. 3 and 4)       | S  |

James F. O'Reilly, attorney-in-fact for Robert S. Lutz

\*\*Signature of Reporting Person

**Explanation of Responses:** 

- \* If the form is filed by more than one reporting person, see Instruction 4(b)(v).
- \*\* Intentional misstatements or omissions of facts constitute Federal Criminal Violations. See 18 U.S.C. 1001 and 15 U.S.C. 78ff(a).
- (1) Each performance based restricted stock unit represents the right to receive one share of Company common stock.

On February 23, 2006, the Compensation Committee of the Company's Board of Directors awarded the reporting person 5,000 performance based restricted stock units. Pursuant to the time-based vesting criteria applicable to these awards, 50% of these restricted stock units vest (with the underlying shares delivered to the reporting person) upon each of the fourth and fifth anniversaries of the grant

05/16/2007

Date

(2) date. The reporting person does not vest in any of the restricted stock units, however, unless the performance criteria applicable to the award have been satisfied. This Form 4 is being filed in connection with the determination by the Compensation Committee that the performance criteria of the award have been achieved.