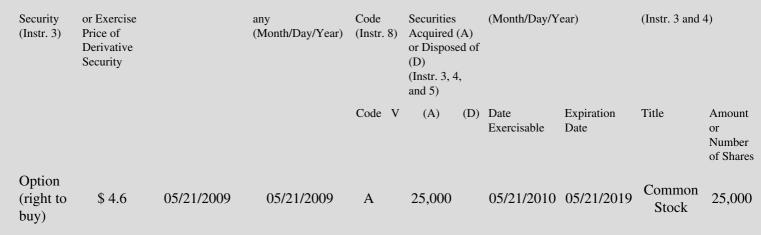

| 1. Title of | 2.         | 3. Transaction Date | 3A. Deemed         | 4.        | 5. Number of | 6. Date Exercisable and | 7. Title and Amount of |
|-------------|------------|---------------------|--------------------|-----------|--------------|-------------------------|------------------------|
| Derivative  | Conversion | (Month/Day/Year)    | Execution Date, if | Transacti | orDerivative | Expiration Date         | Underlying Securities  |