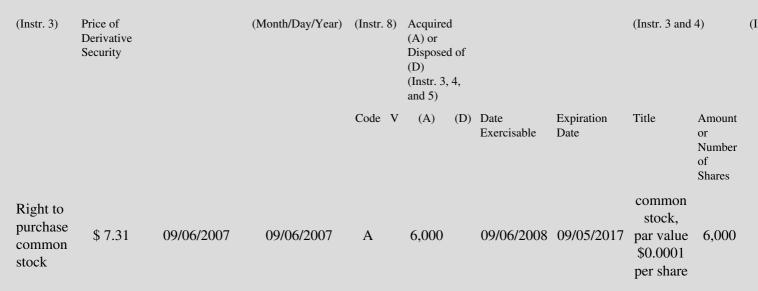

 Table II - Derivative Securities Acquired, Disposed of, or Beneficially Owned

 (e.g., puts, calls, warrants, options, convertible securities)

| 1. Title of | 2.          | 3. Transaction Date | 3A. Deemed         | 4.         | 5. Number       | 6. Date Exercisable and | 7. Title and Amount |   |
|-------------|-------------|---------------------|--------------------|------------|-----------------|-------------------------|---------------------|---|
| Derivative  | Conversion  | (Month/Day/Year)    | Execution Date, if | Transactio | onof Derivative | Expiration Date         | of Underlying       | 1 |
| Security    | or Exercise |                     | any                | Code       | Securities      | (Month/Day/Year)        | Securities          | ; |